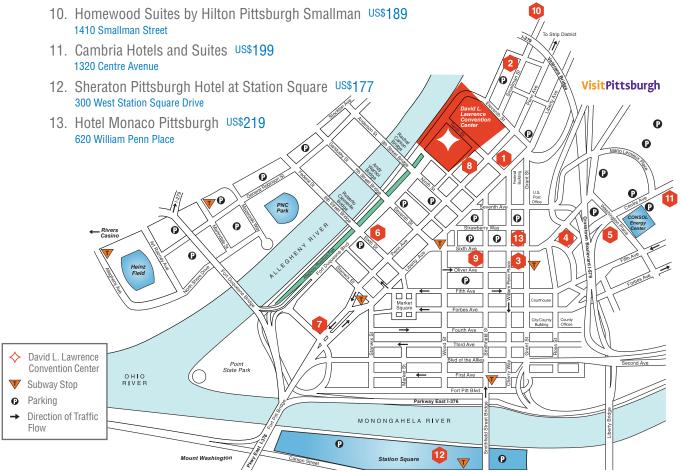

## **HOUSING**

To take advantage of the AISTech convention rates, be sure to book your reservation by 4 April 2016. After 4 April, changes can be made only to existing reservations.

- 1. The Westin Convention Center Pittsburgh US\$205 Sold Out!
- 2. Hampton Inn & Suites Pittsburgh-Downtown US\$189 Sold Out!
- 3. Omni William Penn Hotel US\$195 530 William Penn Place
- 4. DoubleTree by Hilton Hotel & Suites Pittsburgh Downtown US\$189 Sold Out!

  One Bigelow Square
- 5. Pittsburgh Marriott City Center US\$179 112 Washington Place
- 6. Renaissance Pittsburgh Hotel US\$199 107 Sixth Street
- 7. Wyndham Grand Pittsburgh Downtown US\$175 600 Commonwealth Place
- 8. Courtyard by Marriott-Pittsburgh Downtown US\$199 Sold Out! 945 Penn Avenue
- 9. Embassy Suites by Hilton Pittsburgh Downtown US\$199 535 Smithfield Street